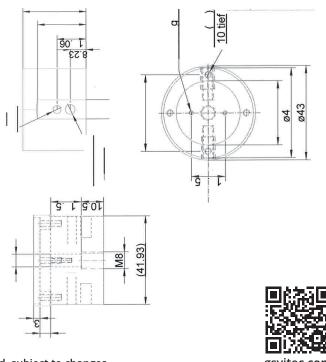

fully close aperture at some microseconds exposure time. Designed from a decade of experience with thousands of customer projects in mind, MultiLed products offer ultra strong lighting at an affordable price.

### MultiLED G9-SET - KEY FEATURES

- G9 supplies power for 1 to 9 "A1" lamp heads.
- G9 battery pack attached to G9 control unit (changeable).
- Charging input in G9.
- Strobe via trigger signal (TTL) down to 1 µs rise time and 2 µs fall time (invertable).
- Enable input BNC TTL to override trigger in.
- 30 seconds of continuous operation with 9 lamp heads at 100% power. Or more when pulsed.
- OLED display control and monitoring.
- 12.000 lm continuous output per head. Overdrive mode (pulsed) 16.000 lm.

### **G9** generator technical drawings

### A1 lamp heads technical drawings





### **MULTILED G9-SET**

# **MultiLED G9-SET**

| MULTILED G9                     |                                                                                                                                                                                                                     |
|---------------------------------|---------------------------------------------------------------------------------------------------------------------------------------------------------------------------------------------------------------------|
| Max no. of lamp heads           | 9 x A1