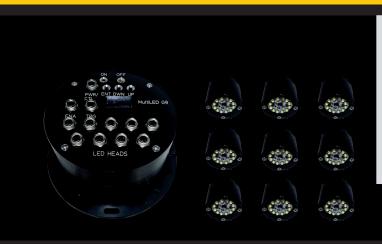

- High-G LED solution
  Up to 9 lamp heads
  12.000 lm per head
  Changeable battery pack
  Pulsed or continuous

### MultiLED G9-SET - KEY FEATURES

- G9 supplies power for 1 to 9 "A1" lamp heads.
- G9 battery pack attached to G9 control unit (changeable).
- Charging input in G9.
- Strobe via trigger signal (TTL) down to 1 µs rise time and 2 µs fall time (invertable).
- Enable input BNC TTL to override trigger in.
- 30 seconds of continuous operation with 9 lamp heads at 100% power. Or more when pulsed.
- OLED display control and monitoring.
- 12.000 lm continuous output per head. Overdrive mode (pulsed) 16.000 lm.

### **MULTILED G9-SET**