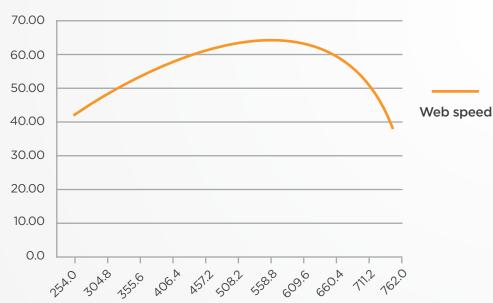

### **TECHNICAL SPECIFICATIONS**

| INK TECHNOLOGY                   | UV, water or solvent-based  |
|----------------------------------|-----------------------------|
| DIE CUTTING                      | Semi-rotary                 |
| MAX/MIN WEB WIDTHS               | 762 (30") & 400 (16")       |
| MAX SPEED FULL ROTARY            | 100 m/min (330 ft/min)      |
| MAX SPEED SEMI-ROTARY            | 65 m/min (215 m/min)        |
| MAX UNIWIND / REWIND CAPACITY    | 800mm / 535KG (31"/ 1177lb) |
| MINIMUM PRINT AND CUT REPEAT     | 254mm (10")                 |
| MAXIMUM PRINT AND DIE CUT REPEAT | 762mm (30")                 |
| MAXIMUM SUBSTRATE THICKNESS      | 600 microns (24pt)          |
|                                  |                             |

#### **SEMI-ROTARY SPEED**