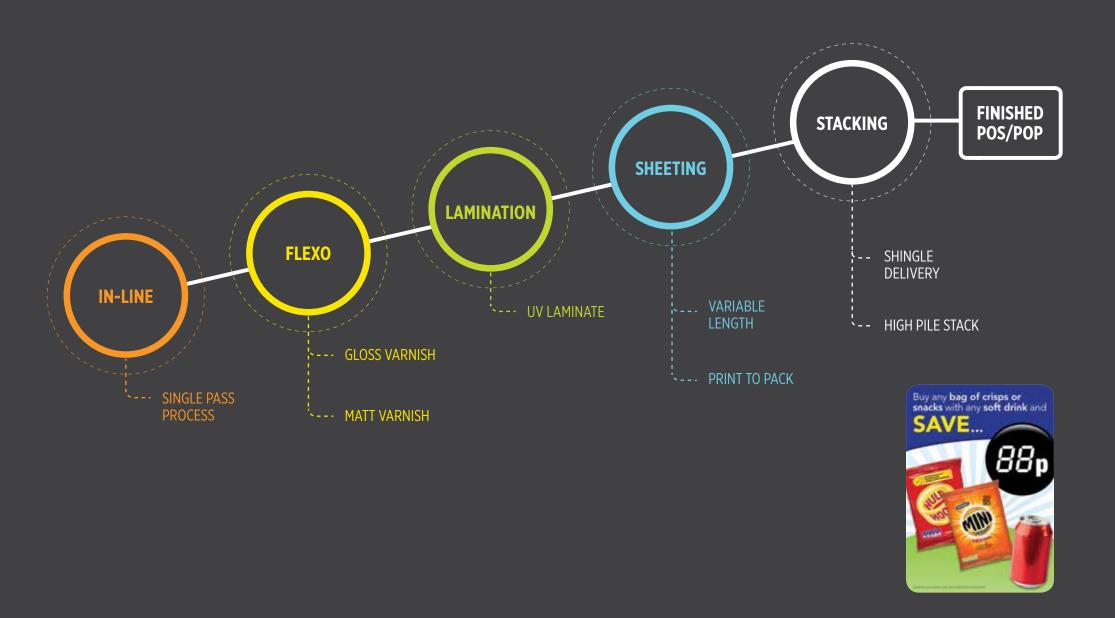

# THE FINISHING TOUCH

MID WEB FINISHING SOLUTION FOR DIGITALLY







# THE DIGICON 3000 FINISHES LABELS....



# THE DIGICON 3000 FINISHES SHRINK SLEEVES....



## THE DIGICON 3000 FINISHES PACKAGING ....



# THE DIGICON 3000 FINISHES POS/POP....



## DIGICON 3000 CONFIGURED FOR IN-LINE COATING AND LAMINATION OF FLEXIBLE PACKAGING.







800MM FRONT LOADING REWIND WITH OPTIONAL ROLL FOLLOWER AND **BOW ROLLER** 

DRY BOND OR THERMAL LAMINATION WITH DRIVEN OIL HEATED DRUM AND NIP ROLLERS 800MM DUAL DIRECTION LAMINATE UNWIND/ REWIND

FLEXO PRINT WITH FULL ROTARY RE-REGISTRATION OR **GRAVURE COATING** 

OPTIONAL ATEX COMPLIANCE TO ENABLE USE OF SOLVENT BASED INKS, COATINGS AND **ADHESIVES** 

RETRACTABLE WALK-WAY FOR IN-LINE/OFF-LINE CONFIGURATIONS



## DIGICON 3000 CONFIGURED FOR LABELS

ROLL FOLLOWERS WITH WEB ADVANCE AID IN-LINE FINISHING OF LABELS OPTIONAL FAST SLITTER AUTOMATICALLY POSITIONS SHEER SLITTING BLADES BASED BULK WASTE REWIND OPERATES IN EITHER CONVENTIONAL OR "BREAK FREE" MODES AUTOMATIC DIE LOAD/
UNLOAD SYSTEM
ACCUR