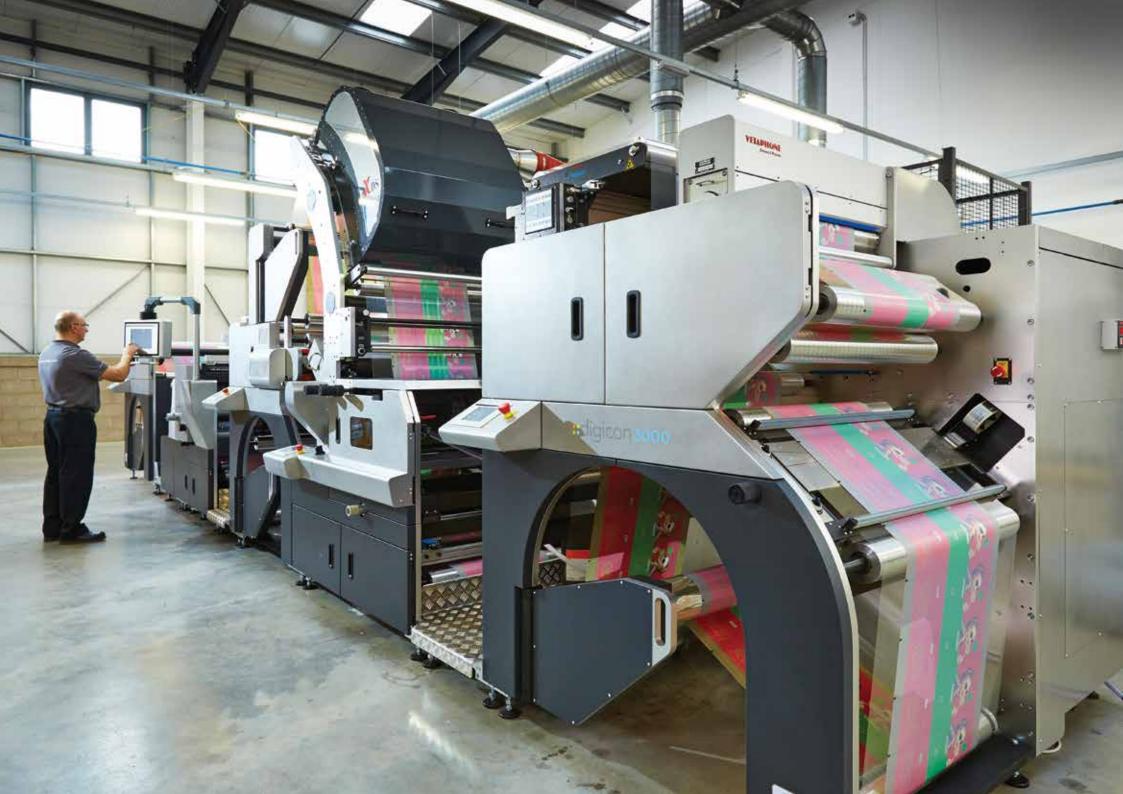

# THE FINISHING TOUCH

MID WEB FINISHING SOLUTION FOR DIGITALLY







# THE DIGICON 3000 FINISHES LABELS....



# THE DIGICON 3000 FINISHES SHRINK SLEEVES....



## THE DIGICON 3000 FINISHES PACKAGING ....



# THE DIGICON 3000 FINISHES POS/POP....



## DIGICON 3000 CONFIGURED FOR IN-LINE COATING AND LAMINATION OF FLEXIBLE PACKAGING.







800MM FRONT LOADING REWIND WITH OPTIONAL ROLL FOLLOWER AND **BOW ROLLER** 

DRY BOND OR THERMAL LAMINATION WITH DRIVEN OIL HEATED DRUM AND NIP ROLLERS 800MM DUAL DIRECTION LAMINATE UNWIND/ REWIND

FLEXO PRINT WITH FULL ROTARY RE-REGISTRATION OR **GRAVURE COATING** 

OPTIONAL ATEX COMPLIANCE TO ENABLE USE OF SOLVENT BASED INKS, COATINGS AND **ADHESIVES** 

RETRACTABLE WALK-WAY FOR IN-LINE/OFF-LINE CONFIGURATIONS



## DIGICON 3000 CONFIGURED FOR LABELS

ROLL FOLLOWERS WITH WEB ADVANCE AID IN-LINE FINISHING OF LABELS OPT