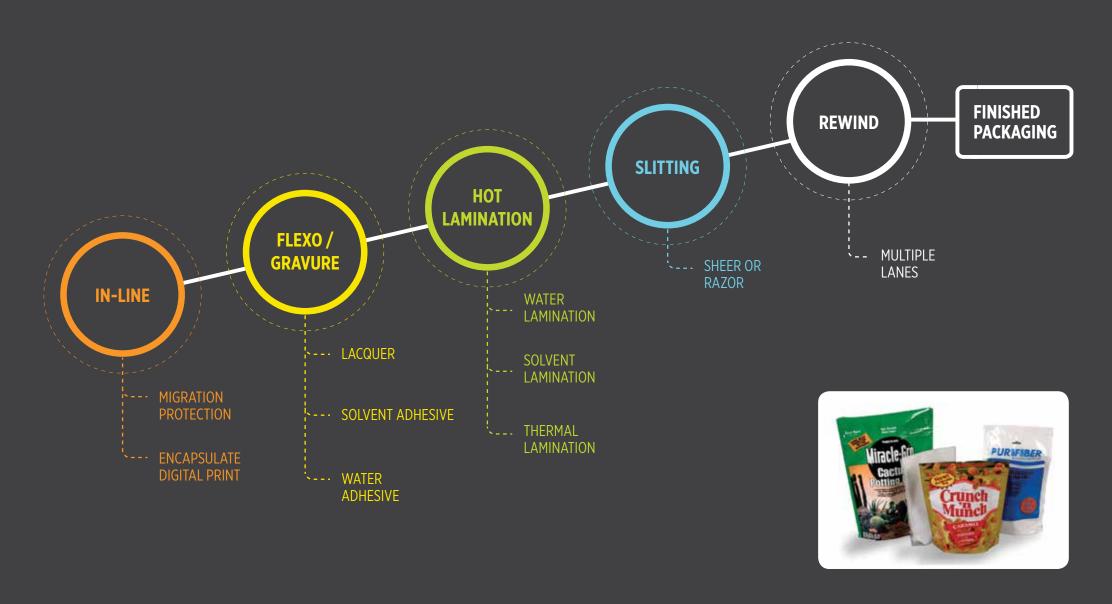

## THE DIGICON 3000 FINISHES PACKAGING ....

## DIGICON 3000 CONFIGURED FOR IN-LINE COATING AND LAMINATION OF FLEXIBLE PACKAGING.

800MM FRONT LOADING REWIND WITH OPTIONAL ROLL FOLLOWER AND **BOW ROLLER** 

DRY BOND OR THERMAL LAMINATION WITH DRIVEN OIL HEATED DRUM AND NIP ROLLERS 800MM DUAL DIRECTION LAMINATE UNWIND/ REWIND

FLEXO PRINT WITH FULL ROTARY RE-REGISTRATION OR **GRAVURE COATING** 

OPTIONAL ATEX COMPLIANCE TO ENABLE USE OF SOLVENT BASED INKS, COATINGS AND **ADHESIVES** 

RETRACTABLE WALK-WAY FOR IN-LINE/OFF-LINE CONFIGURATIONS