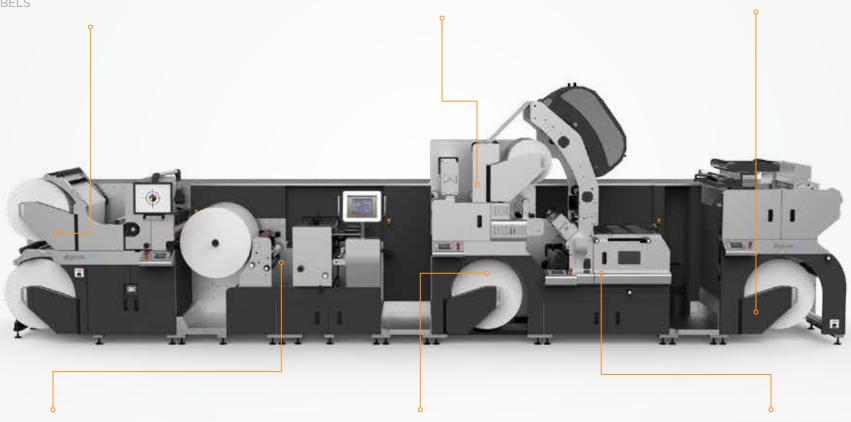

## DIGICON 3000 CONFIGURED FOR IN-LINE COATING AND LAMINATION OF FLEXIBLE PACKAGING.

800MM FRONT LOADING REWIND WITH OPTIONAL ROLL FOLLOWER AND **BOW ROLLER** 

DRY BOND OR THERMAL LAMINATION WITH DRIVEN OIL HEATED DRUM AND NIP ROLLERS 800MM DUAL DIRECTION LAMINATE UNWIND/ REWIND

FLEXO PRINT WITH FULL ROTARY RE-REGISTRATION OR **GRAVURE COATING** 

OPTIONAL ATEX COMPLIANCE TO ENABLE USE OF SOLVENT BASED INKS, COATINGS AND **ADHESIVES** 

RETRACTABLE WALK-WAY FOR IN-LINE/OFF-LINE CONFIGURATIONS

## DIGICON 3000 CONFIGURED FOR LABELS

ROLL FOLLOWERS WITH WEB ADVANCE AID IN-LINE FINISHING OF LABELS OPTIONAL FAST SLITTER AUTOMATICALLY POSITIONS SHEER SLITTING BLADES BASED BULK WASTE REWIND OPERATES IN EITHER CONVENTIONAL OR "BREAK FREE" MODES AUTOMATIC DIE LOAD/
UNLOAD SYSTEM
ACCURATELY MOUNTS
FLEXIBLE DIES

INTUITIVE MACHINE CONTROL INTERFACE WITH JOB DATA STORAGE UV DRYING WITH
CHILL DRUM FOR HEAT
SENSITIVE SUBSTRATES

TWIN REWIND ENABLES IN-LINE FINISHING OF LABELS

OPTIONAL I-SCORE AUTO SET BACK SLITTING SYSTEMS POSITIONS BLADES BASED ON JOB DATA FILE KOCHER & BECK GAP MASTER CONTROLS CUT PRESSURE AND EXTENDS TOOL LIFE SEMI-ROTARY DIE CUT FOR LABELS WITH 10"-30" REPEAT RANGE. AUTOMATIC PRE-REGISTRATION TO PRINTED IMAGE AND RE-REGISTRATION EVERY REPEAT OPTIONAL SEMI-ROTARY
PRINT WITH 10"-30"
REPEAT RANGE USING
THE SAME PRINT SLEEVE,
AUTO PRE-REGISTER
AND RE-REGISTERATION
EVERY REPEAT

FLEXOGRAPHIC PRINT WITH DIRECT DRIVE SLEEVED ANILOX, SLEEVED PRINT CYLINDER AND LIGHT WEIGHT CHAMBERED DOCTOR BLADE

# DIGICON 3000 CONFIGURED FOR LABELS & FLEXIBLE PACKAGING

TWIN REWIND SYSTEM WITH WEB ADVANCE AND FAST SLITTER ENABLES IN-LINE FINISHING OF SELF-ADHESIVE LABELS

DRY BOND OR THERMAL LAMINATION OF FLEXIBLE PACKAGING

800MM FRONT LOADING UNWIND WITH OPTIONAL ROLL LIFT KEEP FOOT PRINT TO A MINIMUM

SEMI-ROTARY DIE CUTTING WITH AUTOMATIC DIE LOAD/UNLOAD, GAP MASTER AND BULK WASTE REWIND ENBELISH LABELS WITH COLD FOIL OR CAST & CURE, UV AND SELF WOULD LAMINATES

FLEXOGRAPHIC PRINT STATION CAN BE CONFIGURED TO COMBINE FUNCTIONS REQUIRED FOR LABELS AS WELL AS FLEXIBLE PACKAGING. NB: SEMI-ROTARY FUNCTION IS DISABLED WHEN USING SOLVENT INKS