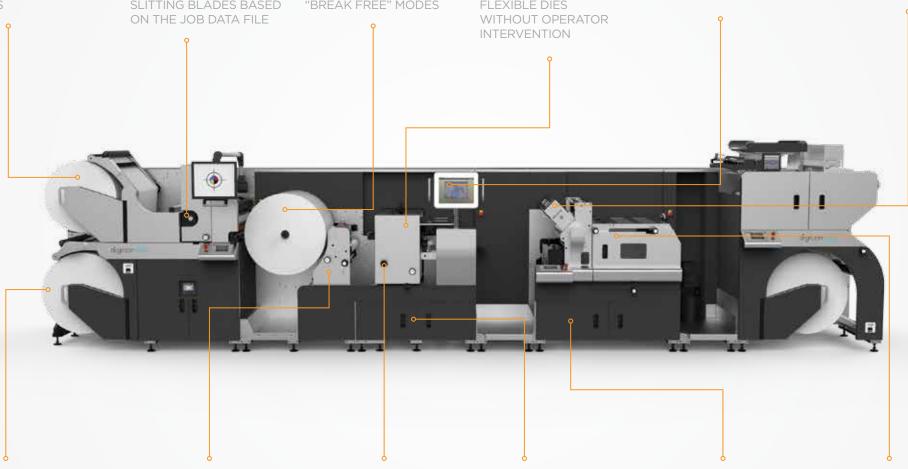

## DIGICON 3000 CONFIGURED FOR LABELS

ROLL FOLLOWERS WITH WEB ADVANCE AID IN-LINE FINISHING OF LABELS OPTIONAL FAST SLITTER AUTOMATICALLY POSITIONS SHEER SLITTING BLADES BASED BULK WASTE REWIND OPERATES IN EITHER CONVENTIONAL OR "BREAK FREE" MODES AUTOMATIC DIE LOAD/
UNLOAD SYSTEM
ACCURATELY MOUNTS
FLEXIBLE DIES

INTUITIVE MACHINE CONTROL INTERFACE WITH JOB DATA STORAGE UV DRYING WITH
CHILL DRUM FOR HEAT
SENSITIVE SUBSTRATES

TWIN REWIND ENABLES IN-LINE FINISHING OF LABELS

OPTIONAL I-SCORE AUTO SET BACK SLITTING SYSTEMS POSITIONS BLADES BASED ON JOB DATA FILE KOCHER & BECK GAP MASTER CONTROLS CUT PRESSURE AND EXTENDS TOOL LIFE SEMI-ROTARY DIE CUT FOR LABELS WITH 10"-30" REPEAT RANGE. AUTOMATIC PRE-REGISTRATION TO PRINTED IMAGE AND RE-REGISTRATION EVERY REPEAT OPTIONAL SEMI-ROTARY
PRINT WITH 10"-30"
REPEAT RANGE USING
THE SAME PRINT SLEEVE,
AUTO PRE-REGISTER
AND RE-REGISTERATION
EVERY REPEAT

800MM FRONT LOADING UNWIND WITH OPTIONAL ROLL LIFT KEEP FOOT PRINT TO A MINIMUM

SEMI-ROTARY DIE CUTTING WITH AUTOMATIC DIE LOAD/UNLOAD, GAP MASTER AND BULK WASTE REWIND ENBELISH LABELS WITH COLD FOIL OR CAST & CURE, UV AND SELF WOULD LAMINATES