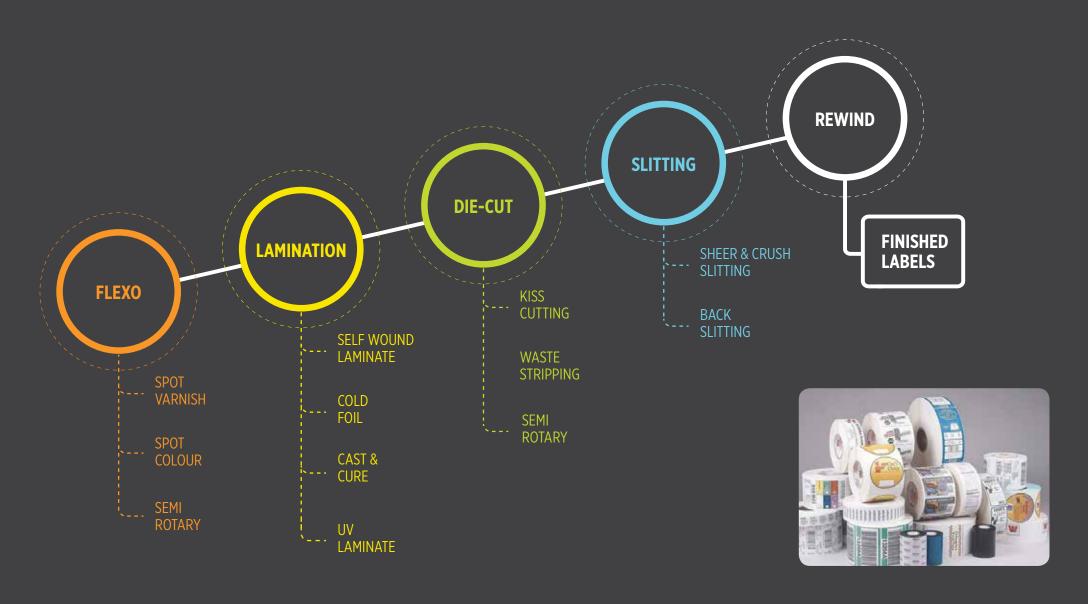

# THE DIGICON 3000 FINISHES LABELS....

## DIGICON 3000 CONFIGURED FOR LABELS

ROLL FOLLOWERS WITH WEB ADVANCE AID IN-LINE FINISHING OF LABELS OPTIONAL FAST SLITTER AUTOMATICALLY POSITIONS SHEER SLITTING BLADES BASED BULK WASTE REWIND OPERATES IN EITHER CONVENTIONAL OR "BREAK FREE" MODES AUTOMATIC DIE LOAD/
UNLOAD SYSTEM
ACCURATELY MOUNTS
FLEXIBLE DIES

INTUITIVE MACHINE CONTROL INTERFACE WITH JOB DATA STORAGE UV DRYING WITH
CHILL DRUM FOR HEAT
SENSITIVE SUBSTRATES

TWIN REWIND ENABLES IN-LINE FINISHING OF LABELS

OPTIONAL I-SCORE AUTO SET BACK SLITTING SYSTEMS POSITIONS BLADES BASED ON JOB DATA FILE KOCHER & BECK GAP MASTER CONTROLS CUT PRESSURE AND EXTENDS TOOL LIFE SEMI-ROTARY DIE CUT FOR LABELS WITH 10"-30" REPEAT RANGE. AUTOMATIC PRE-REGISTRATION TO PRINTED IMAGE AND RE-REGISTRATION EVERY REPEAT OPTIONAL SEMI-ROTARY
PRINT WITH 10"-30"
REPEAT RANGE USING
THE SAME PRINT SLEEVE,
AUTO PRE-REGISTER
AND RE-REGISTERATION
EVERY REPEAT