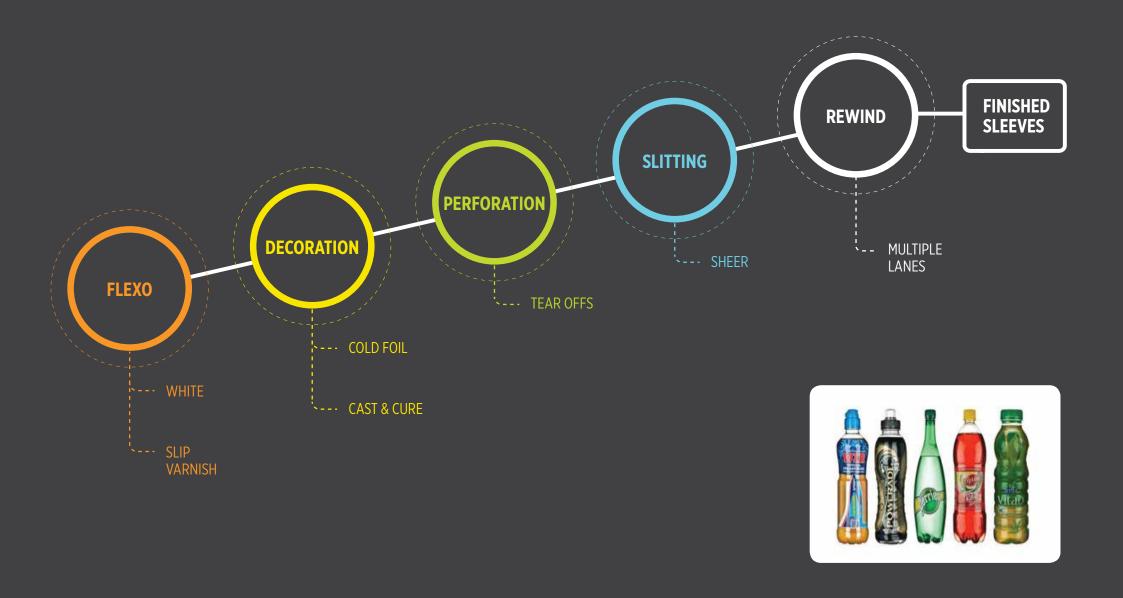

# THE FINISHING TOUCH

MID WEB FINISHING SOLUTION FOR DIGITALLY







# THE DIGICON 3000 FINISHES LABELS....



# THE DIGICON 3000 FINISHES SHRINK SLEEVES....



## THE DIGICON 3000 FINISHES PACKAGING ....



# THE DIGICON 3000 FINISHES POS/POP....



## DIGICON 3000 CONFIGURED FOR IN-LINE COATING AND LAMINATION OF FLEXIBLE PACKAGING.







800MM FRONT LOADING REWIND WITH OPTIONAL ROLL FOLLOWER AND **BOW ROLLER** 

DRY BOND OR THERMAL LAMINATION WITH DRIVEN OIL HEATED DRUM AND NIP ROLLERS 800MM DUAL DIRECTION LAMINATE UNWIND/ REWIND

FLEXO PRINT WITH FULL ROTARY RE-REGISTRATION OR **GRAVURE COATING** 

OPTIONAL ATEX COMPLIANCE TO ENABLE USE OF SOLVENT BASED INKS, COATINGS AND **ADHESIVES** 

RETRACTABLE WALK-WAY FOR IN-LINE/OFF-LINE CONFIGURATIONS



## DIGICON 3000 CONFIGURED FOR LABELS

ROLL FOLLOWERS WITH WEB ADVANCE AID IN-LINE FINISHING OF LABELS OPTIONAL FAST SLITTER AUTOMATICALLY POSITIONS SHEER SLITTING BLADES BASED BULK WASTE REWIND OPE