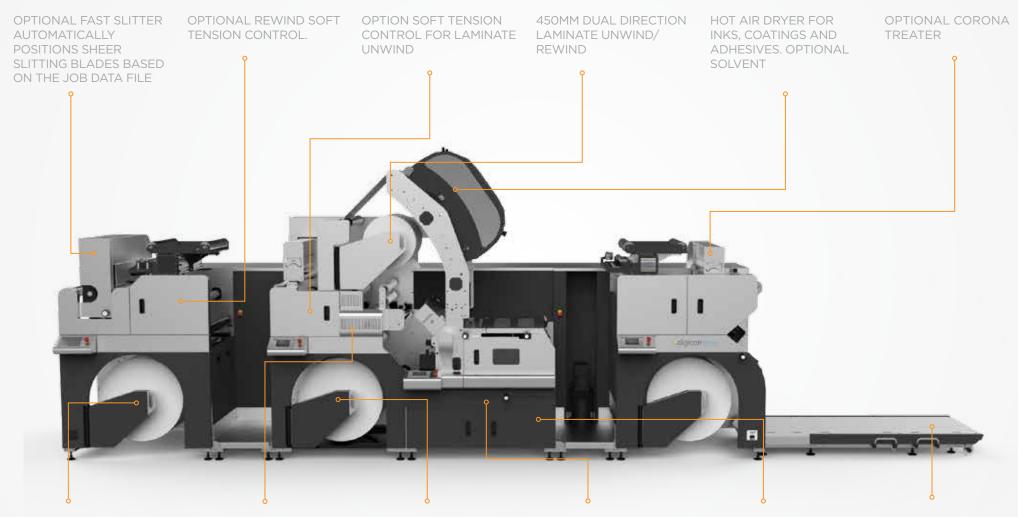

## DIGICON 3000 CONFIGURED FOR LABELS

ROLL FOLLOWERS WITH WEB ADVANCE AID IN-LINE FINISHING OF LABELS OPTIONAL FAST SLITTER AUTOMATICALLY POSITIONS SHEER SLITTING BLADES BASED BULK WASTE REWIND OPERATES IN EITHER CONVENTIONAL OR "BREAK FREE" MODES AUTOMATIC DIE LOAD/
UNLOAD SYSTEM
ACCURATELY MOUNTS
FLEXIBLE DIES

INTUITIVE MACHINE CONTROL INTERFACE WITH JOB DATA STORAGE UV DRYING WITH
CHILL DRUM FOR HEAT
SENSITIVE SUBSTRATES

TWIN REWIND ENABLES IN-LINE FINISHING OF LABELS

OPTIONAL I-SCORE AUTO SET BACK SLITTING SYSTEMS POSITIONS BLADES BASED ON JOB DATA FILE KOCHER & BECK GAP MASTER CONTROLS CUT PRESSURE AND EXTENDS TOOL LIFE SEMI-ROTARY DIE CUT FOR LABELS WITH 10"-30" REPEAT RANGE. AUTOMATIC PRE-REGISTRATION TO PRINTED IMAGE AND RE-REGISTRATION EVERY REPEAT OPTIONAL SEMI-ROTARY
PRINT WITH 10"-30"
REPEAT RANGE USING
THE SAME PRINT SLEEVE,
AUTO PRE-REGISTER
AND RE-REGISTERATION
EVERY REPEAT